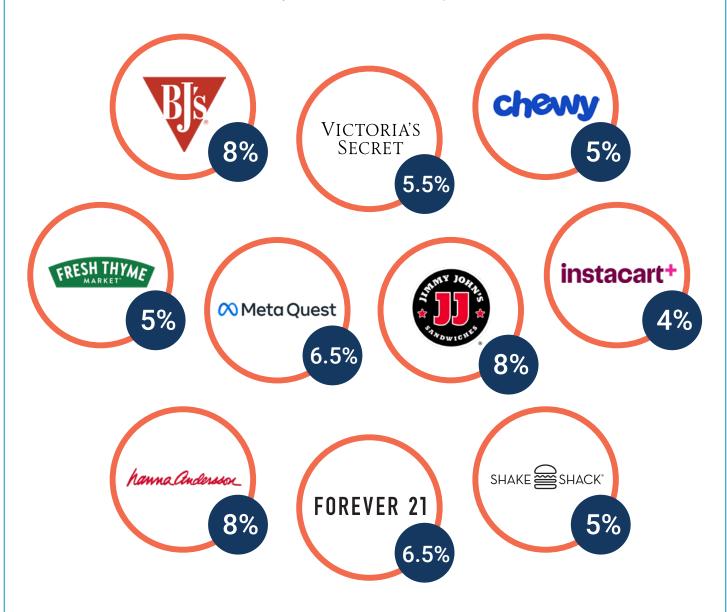

# Your back-to-school shopping list

More potential with every purchase

| Aeropostale American Eagle® ASOS Athleta Banana Republic Belk The Buckle Carter's The Children's Place Claire's Express 10% Forever 21 (NEW) Gap Gymboree H&M Hanna Andersson (NEW) Hollister Co. Icing J. Crew Journeys Lands' End L.L.Bean Maurices Old Navy OshKosh T.J. Maxx ThredUp Victoria's Secret/PINK (NEW) 5.5%  Shoes allbirds DSW Forew 12% 13% 12% 13% 12% 13% 14% 18% 15% 15% 15% 16% 17% 18% 18% 18% 11% 18% 18% 11% 18% 18% 11% 18% 18                                                                                                                                                                                                                                                                                                                                                                                                                                                                                                                                                                                                                                                                                                                                                                                                                                                                                                                                                                                                                                                                                                                                                                                                                                                                                                                                                                                                                                                                                                                                                                                                                                                                        | Clothes & Accessories       | EARN    | %   |
|--------------------------------------------------------------------------------------------------------------------------------------------------------------------------------------------------------------------------------------------------------------------------------------------------------------------------------------------------------------------------------------------------------------------------------------------------------------------------------------------------------------------------------------------------------------------------------------------------------------------------------------------------------------------------------------------------------------------------------------------------------------------------------------------------------------------------------------------------------------------------------------------------------------------------------------------------------------------------------------------------------------------------------------------------------------------------------------------------------------------------------------------------------------------------------------------------------------------------------------------------------------------------------------------------------------------------------------------------------------------------------------------------------------------------------------------------------------------------------------------------------------------------------------------------------------------------------------------------------------------------------------------------------------------------------------------------------------------------------------------------------------------------------------------------------------------------------------------------------------------------------------------------------------------------------------------------------------------------------------------------------------------------------------------------------------------------------------------------------------------------------|-----------------------------|---------|-----|
| American Eagle® 10% 12% ASOS 5% Athleta 14% 18% Banana Republic 14% 18% Belk 8% The Buckle 8% Carter's 10% The Children's Place 12% 14% Claire's 9% Express 10% Forever 21 (NEW) 6.5% Gap 14% 18% Gap 14% 18% Hanna Andersson (NEW) 8% Hanna Andersson (NEW) 8% Hollister Co. 5% Icing 9% J. Crew 13% Journeys 10% 13% Lands' End 15% L.L.Bean 16% 18% Maurices 7% Old Navy 14% 18% Old Navy 7% ThredUp 7% Victoria's Secret/PINK (NEW) 5.5%  Shoes allbirds 6% DSW 8% 11% Famous Footwear 8% Foot Locker 8% 11%                                                                                                                                                                                                                                                                                                                                                                                                                                                                                                                                                                                                                                                                                                                                                                                                                                                                                                                                                                                                                                                                                                                                                                                                                                                                                                                                                                                                                                                                                                                                                                                                               | Abercrombie & Fitch         | 5%      |     |
| ASOS 5%  Athleta 144 189  Banana Republic 144 189  Belk 8%  The Buckle 8%  Carter's 10%  The Children's Place 124 149  Claire's 9%  Express 10%  Forever 21 (NEW) 6.5%  Gap 144 189  Gymboree 12%  H&M 7%  Hanna Andersson (NEW) 8%  Hollister Co. 5%  Icing 9%  J. Crew 13%  Journeys 10%  Lands' End 15%  L.L.Bean 16% 189  Maurices 7%  Old Navy 144 189  OshKosh 10%  T.J. Maxx 7%  ThredUp 7%  Victoria's Secret/PINK (NEW) 5.5%  Shoes  allbirds 6%  DSW 8% 119  Famous Footwear 8%  Foot Locker 8% 119                                                                                                                                                                                                                                                                                                                                                                                                                                                                                                                                                                                                                                                                                                                                                                                                                                                                                                                                                                                                                                                                                                                                                                                                                                                                                                                                                                                                                                                                                                                                                                                                                  | Aeropostale                 | 10%     | 13% |
| Athleta                                                                                                                                                                                                                                                                                                                                                                                                                                                                                                                                                                                                                                                                                                                                                                                                                                                                                                                                                                                                                                                                                                                                                                                                                                                                                                                                                                                                                                                                                                                                                                                                                                                                                                                                                                                                                                                                                                                                                                                                                                                                                                                        | American Eagle®             | 10%     | 12% |
| Banana Republic  Belk  Belk  The Buckle  Carter's  The Children's Place  Claire's  Express  10%  Forever 21 (NEW)  Gap  Gymboree  12%  H&M  7%  Hanna Andersson (NEW)  Hollister Co.  Icing  J. Crew  13%  Journeys  Lands' End  L.L.Bean  Maurices  Old Navy  OshKosh  T.J. Maxx  ThredUp  Victoria's Secret/PINK (NEW) 5.5%  Shoes  allbirds  DSW  Famous Footwear  Foot Locker  8%  11%                                                                                                                                                                                                                                                                                                                                                                                                                                                                                                                                                                                                                                                                                                                                                                                                                                                                                                                                                                                                                                                                                                                                                                                                                                                                                                                                                                                                                                                                                                                                                                                                                                                                                                                                     | ASOS                        | 5%      |     |
| Belk       8%         The Buckle       8%         Carter's       10%         The Children's Place       12%       14%         Claire's       9%       Express       10%         Forever 21 (NEW)       6.5%       Forever 21 (NEW)       6.5%       18%         Gap       14%       18%       18%       18%       18%         Gymboree       12%       14       18%       11%       18%       18%       18%       13%       13%       13%       13%       13%       13%       13%       13%       13%       13%       13%       13%       13%       13%       13%       13%       13%       13%       13%       13%       13%       13%       13%       13%       13%       13%       13%       13%       13%       13%       13%       13%       13%       13%       13%       13%       13%       13%       13%       13%       13%       13%       13%       13%       13%       13%       13%       13%       13%       13%       13%       13%       13%       13%       13%       13%       13%       13%       13%       13%       13%       13%       13%       13%                                                                                                                                                                                                                                                                                                                                                                                                                                                                                                                                                                                                                                                                                                                                                                                                                                                                                                                                                                                                                                                    | Athleta                     | 14%     | 18% |
| The Buckle 8%  Carter's 10%  The Children's Place 12% 14%  Claire's 9%  Express 10%  Forever 21 (NEW) 6.5%  Gap 14% 18%  Gymboree 12%  H&M 7%  Hanna Andersson (NEW) 8%  Hollister Co. 5%  Icing 9%  J. Crew 13%  Journeys 10% 13%  Lands' End 15%  L.L.Bean 16% 18%  Maurices 7%  Old Navy 14% 18%  Old Navy 14% 18%  T.J. Maxx 7%  ThredUp 7%  Victoria's Secret/PINK (NEW) 5.5%  Shoes  allbirds 6%  DSW 8% 11%  Famous Footwear 8%  Foot Locker 8% 11%                                                                                                                                                                                                                                                                                                                                                                                                                                                                                                                                                                                                                                                                                                                                                                                                                                                                                                                                                                                                                                                                                                                                                                                                                                                                                                                                                                                                                                                                                                                                                                                                                                                                     | Banana Republic             | 14%     | 18% |
| Carter's 10% The Children's Place 12% 14% Claire's 9% Express 10% Forever 21 (NEW) 6.5%  Gap 14% 18% Gymboree 12% H&M 7% Hanna Andersson (NEW) 8% Hollister Co. 5% Icing 9% J. Crew 13% Journeys 10% 13% Lands' End 15% L.L.Bean 16% 18% Maurices 7% Old Navy 14% 18% OshKosh 10% T.J. Maxx 7% ThredUp 7% Victoria's Secret/PINK (NEW) 5.5%  Shoes allbirds 6% DSW 8% 11% Famous Footwear 8% Foot Locker 8% 11%                                                                                                                                                                                                                                                                                                                                                                                                                                                                                                                                                                                                                                                                                                                                                                                                                                                                                                                                                                                                                                                                                                                                                                                                                                                                                                                                                                                                                                                                                                                                                                                                                                                                                                                | Belk                        | 8%      |     |
| The Children's Place                                                                                                                                                                                                                                                                                                                                                                                                                                                                                                                                                                                                                                                                                                                                                                                                                                                                                                                                                                                                                                                                                                                                                                                                                                                                                                                                                                                                                                                                                                                                                                                                                                                                                                                                                                                                                                                                                                                                                                                                                                                                                                           | The Buckle                  | 8%      |     |
| Claire's       9%         Express       10%         Forever 21 (NEW)       6.5%         Gap       14%       18%         Gymboree       12%       14%       18%         H&M       7%       14%       18%         Hanna Andersson (NEW)       8%       14       18%         Hollister Co.       5%       13%       13%       13%       13%       13%       13%       13%       13%       13%       13%       13%       13%       13%       13%       13%       13%       13%       13%       13%       13%       13%       13%       13%       13%       13%       13%       13%       13%       13%       13%       13%       13%       13%       13%       13%       13%       13%       13%       13%       13%       13%       13%       13%       13%       13%       13%       13%       13%       13%       13%       13%       13%       13%       13%       13%       13%       13%       13%       13%       13%       13%       13%       13%       13%       13%       13%       13%       13%       13%       13%       13%       13%       13%       13% <td>Carter's</td> <td>10%</td> <td></td>                                                                                                                                                                                                                                                                                                                                                                                                                                                                                                                                                                                                                                                                                                                                                                                                                                                                                                                                                                                                                  | Carter's                    | 10%     |     |
| Express 10%  Forever 21 (NEW) 6.5%  Gap 14% 18%  Gymboree 12%  H&M 7%  Hanna Andersson (NEW) 8%  Hollister Co. 5%  Icing 9%  J. Crew 13%  Journeys 10% 13%  Lands' End 15%  L.L.Bean 16% 18%  Maurices 7%  Old Navy 14% 18%  OshKosh 10%  T.J. Maxx 7%  ThredUp 7%  Victoria's Secret/PINK (NEW) 5.5%  Shoes  allbirds 6%  DSW 8% 11%  Famous Footwear 8%  Foot Locker 8% 11%                                                                                                                                                                                                                                                                                                                                                                                                                                                                                                                                                                                                                                                                                                                                                                                                                                                                                                                                                                                                                                                                                                                                                                                                                                                                                                                                                                                                                                                                                                                                                                                                                                                                                                                                                  | The Children's Place        | 12%     | 14% |
| Forever 21 (NEW) 6.5%  Gap 14% 18%  Gymboree 12%  H&M 7%  Hanna Andersson (NEW) 8%  Hollister Co. 5%  Icing 9%  J. Crew 13%  Journeys 10% 15%  L.L.Bean 16% 18%  Maurices 7%  Old Navy 14% 18%  Old Navy 7%  ThredUp 7%  Victoria's Secret/PINK (NEW) 5.5%  Shoes  allbirds 6%  DSW 8% 11%  Famous Footwear 8%  Foot Locker 8% 11%                                                                                                                                                                                                                                                                                                                                                                                                                                                                                                                                                                                                                                                                                                                                                                                                                                                                                                                                                                                                                                                                                                                                                                                                                                                                                                                                                                                                                                                                                                                                                                                                                                                                                                                                                                                             | Claire's                    | 9%      |     |
| Gap       14%       18%         Gymboree       12%       12%         H&M       7%       14%       14%         Hanna Andersson (NEW)       8%       14%       14%       14%         Hollister Co.       5%       13%       13%       13%       13%       13%       13%       13%       13%       13%       13%       13%       14%       18%       14%       18%       14%       18%       18%       18%       18%       18%       18%       18%       18%       18%       18%       18%       18%       18%       18%       18%       18%       18%       18%       18%       18%       18%       18%       18%       18%       18%       18%       18%       18%       18%       18%       18%       18%       18%       18%       18%       18%       18%       18%       18%       18%       18%       18%       18%       18%       18%       18%       18%       18%       18%       18%       18%       18%       18%       18%       18%       18%       18%       18%       18%       18%       18%       18%       18%       18%       18%       18%       18%       18%                                                                                                                                                                                                                                                                                                                                                                                                                                                                                                                                                                                                                                                                                                                                                                                                                                                                                                                                                                                                                                              | Express                     | 10%     |     |
| Gymboree       12%         H&M       7%         Hanna Andersson (NEW)       8%         Hollister Co.       5%         Icing       9%         J. Crew       13%         Journeys       10%       13%         Lands' End       15%         L.L.Bean       16%       18%         Maurices       7%       0ld Navy       14%       18%         OshKosh       10%       10%       17         T.J. Maxx       7%       7%       7%         Victoria's Secret/PINK (NEW)       5.5%       5%         Shoes       allbirds       6%       5%         DSW       8%       11%         Famous Footwear       8%       11%         Foot Locker       8%       11%                                                                                                                                                                                                                                                                                                                                                                                                                                                                                                                                                                                                                                                                                                                                                                                                                                                                                                                                                                                                                                                                                                                                                                                                                                                                                                                                                                                                                                                                          | Forever 21 (NEW)            | 6.5%    |     |
| H&M 7%  Hanna Andersson (NEW) 8%  Hollister Co. 5%  Icing 9%  J. Crew 13%  Journeys 10% 13%  Lands' End 15%  L.L.Bean 16% 18%  Maurices 7%  Old Navy 14% 18%  OshKosh 10%  T.J. Maxx 7%  ThredUp 7%  Victoria's Secret/PINK (NEW) 5.5%  Shoes  allbirds 6%  DSW 8% 11%  Famous Footwear 8%  Foot Locker 8% 11%                                                                                                                                                                                                                                                                                                                                                                                                                                                                                                                                                                                                                                                                                                                                                                                                                                                                                                                                                                                                                                                                                                                                                                                                                                                                                                                                                                                                                                                                                                                                                                                                                                                                                                                                                                                                                 | Gap                         | 14%     | 18% |
| Hanna Andersson (NEW)       8%         Hollister Co.       5%         Icing       9%         J. Crew       13%         Journeys       10%       13%         Lands' End       15%       18%         L.L.Bean       16%       18%         Maurices       7%       Old Navy       14%       18%         OshKosh       10%       10%       T.J. Maxx       7%       ThredUp       7%       Victoria's Secret/PINK (NEW) 5.5%         Shoes       allbirds       6%       DSW       8%       11%         Famous Footwear       8%       11%         Foot Locker       8%       11%                                                                                                                                                                                                                                                                                                                                                                                                                                                                                                                                                                                                                                                                                                                                                                                                                                                                                                                                                                                                                                                                                                                                                                                                                                                                                                                                                                                                                                                                                                                                                  | Gymboree                    | 12%     |     |
| Hollister Co. 5% Icing 9% Icing 9% Iding 9% Iding 9% Iding I | H&M                         | 7%      |     |
| Icing 9%  J. Crew 13%  Journeys 10% 13%  Lands' End 15%  L.L.Bean 16% 18%  Maurices 7%  Old Navy 14% 18%  OshKosh 10%  T.J. Maxx 7%  ThredUp 7%  Victoria's Secret/PINK (NEW) 5.5%  Shoes  allbirds 6%  DSW 8% 11%  Famous Footwear 8%  Foot Locker 8% 11%                                                                                                                                                                                                                                                                                                                                                                                                                                                                                                                                                                                                                                                                                                                                                                                                                                                                                                                                                                                                                                                                                                                                                                                                                                                                                                                                                                                                                                                                                                                                                                                                                                                                                                                                                                                                                                                                     | Hanna Andersson (NEW)       | 8%      |     |
| J. Crew 13%  Journeys 10% 13%  Lands' End 15%  L.L.Bean 16% 18%  Maurices 7%  Old Navy 14% 18%  OshKosh 10%  T.J. Maxx 7%  ThredUp 7%  Victoria's Secret/PINK (NEW) 5.5%  Shoes  allbirds 6%  DSW 8% 11%  Famous Footwear 8%  Foot Locker 8% 11%                                                                                                                                                                                                                                                                                                                                                                                                                                                                                                                                                                                                                                                                                                                                                                                                                                                                                                                                                                                                                                                                                                                                                                                                                                                                                                                                                                                                                                                                                                                                                                                                                                                                                                                                                                                                                                                                               | Hollister Co.               | 5%      |     |
| Journeys 10% 13% Lands' End 15%  L.L.Bean 16% 18%  Maurices 7%  Old Navy 14% 18%  OshKosh 10%  T.J. Maxx 7%  ThredUp 7%  Victoria's Secret/PINK (NEW) 5.5%  Shoes  allbirds 6%  DSW 8% 11%  Famous Footwear 8%  Foot Locker 8% 11%                                                                                                                                                                                                                                                                                                                                                                                                                                                                                                                                                                                                                                                                                                                                                                                                                                                                                                                                                                                                                                                                                                                                                                                                                                                                                                                                                                                                                                                                                                                                                                                                                                                                                                                                                                                                                                                                                             | Icing                       | 9%      |     |
| Lands' End 15%  L.L.Bean 16% 18%  Maurices 7%  Old Navy 14% 18%  OshKosh 10%  T.J. Maxx 7%  ThredUp 7%  Victoria's Secret/PINK (NEW) 5.5%  Shoes  allbirds 6%  DSW 8% 11%  Famous Footwear 8%  Foot Locker 8% 11%                                                                                                                                                                                                                                                                                                                                                                                                                                                                                                                                                                                                                                                                                                                                                                                                                                                                                                                                                                                                                                                                                                                                                                                                                                                                                                                                                                                                                                                                                                                                                                                                                                                                                                                                                                                                                                                                                                              | J. Crew                     | 13%     |     |
| L.L.Bean 16% 18%  Maurices 7%  Old Navy 14% 18%  OshKosh 10%  T.J. Maxx 7%  ThredUp 7%  Victoria's Secret/PINK (NEW) 5.5%  Shoes  allbirds 6%  DSW 8% 11%  Famous Footwear 8%  Foot Locker 8% 11%                                                                                                                                                                                                                                                                                                                                                                                                                                                                                                                                                                                                                                                                                                                                                                                                                                                                                                                                                                                                                                                                                                                                                                                                                                                                                                                                                                                                                                                                                                                                                                                                                                                                                                                                                                                                                                                                                                                              | Journeys                    | 10%     | 13% |
| Maurices 7% Old Navy 144 189 OshKosh 10% T.J. Maxx 7% ThredUp 7% Victoria's Secret/PINK (NEW) 5.5%  Shoes allbirds 6% DSW 8% 119 Famous Footwear 8% Foot Locker 8% 119                                                                                                                                                                                                                                                                                                                                                                                                                                                                                                                                                                                                                                                                                                                                                                                                                                                                                                                                                                                                                                                                                                                                                                                                                                                                                                                                                                                                                                                                                                                                                                                                                                                                                                                                                                                                                                                                                                                                                         | Lands' End                  | 15%     |     |
| Old Navy                                                                                                                                                                                                                                                                                                                                                                                                                                                                                                                                                                                                                                                                                                                                                                                                                                                                                                                                                                                                                                                                                                                                                                                                                                                                                                                                                                                                                                                                                                                                                                                                                                                                                                                                                                                                                                                                                                                                                                                                                                                                                                                       | L.L.Bean                    | 16%     | 18% |
| OshKosh 10% T.J. Maxx 7% ThredUp 7% Victoria's Secret/PINK (NEW) 5.5%  Shoes allbirds 6% DSW 8% 119 Famous Footwear 8% Foot Locker 8% 119                                                                                                                                                                                                                                                                                                                                                                                                                                                                                                                                                                                                                                                                                                                                                                                                                                                                                                                                                                                                                                                                                                                                                                                                                                                                                                                                                                                                                                                                                                                                                                                                                                                                                                                                                                                                                                                                                                                                                                                      | Maurices                    | 7%      |     |
| T.J. Maxx 7% ThredUp 7% Victoria's Secret/PINK (NEW) 5.5%  Shoes allbirds 6% DSW 8% 11% Famous Footwear 8% Foot Locker 8% 11%                                                                                                                                                                                                                                                                                                                                                                                                                                                                                                                                                                                                                                                                                                                                                                                                                                                                                                                                                                                                                                                                                                                                                                                                                                                                                                                                                                                                                                                                                                                                                                                                                                                                                                                                                                                                                                                                                                                                                                                                  | Old Navy                    | 14%     | 18% |
| ThredUp 7%  Victoria's Secret/PINK (NEW) 5.5%  Shoes allbirds 6% DSW 8% 119 Famous Footwear 8% Foot Locker 8% 119                                                                                                                                                                                                                                                                                                                                                                                                                                                                                                                                                                                                                                                                                                                                                                                                                                                                                                                                                                                                                                                                                                                                                                                                                                                                                                                                                                                                                                                                                                                                                                                                                                                                                                                                                                                                                                                                                                                                                                                                              | OshKosh                     | 10%     |     |
| Victoria's Secret/PINK (NEW) 5.5%  Shoes allbirds 6% DSW 8% 119 Famous Footwear 8% Foot Locker 8% 119                                                                                                                                                                                                                                                                                                                                                                                                                                                                                                                                                                                                                                                                                                                                                                                                                                                                                                                                                                                                                                                                                                                                                                                                                                                                                                                                                                                                                                                                                                                                                                                                                                                                                                                                                                                                                                                                                                                                                                                                                          | T.J. Maxx                   | 7%      |     |
| Shoes allbirds 6% DSW 8% 11% Famous Footwear 8% Foot Locker 8% 11%                                                                                                                                                                                                                                                                                                                                                                                                                                                                                                                                                                                                                                                                                                                                                                                                                                                                                                                                                                                                                                                                                                                                                                                                                                                                                                                                                                                                                                                                                                                                                                                                                                                                                                                                                                                                                                                                                                                                                                                                                                                             | ThredUp                     | 7%      |     |
| allbirds 6%  DSW 8% 11%  Famous Footwear 8%  Foot Locker 8% 11%                                                                                                                                                                                                                                                                                                                                                                                                                                                                                                                                                                                                                                                                                                                                                                                                                                                                                                                                                                                                                                                                                                                                                                                                                                                                                                                                                                                                                                                                                                                                                                                                                                                                                                                                                                                                                                                                                                                                                                                                                                                                | Victoria's Secret/PINK (NEV | V) 5.5% |     |
| allbirds 6%  DSW 8% 11%  Famous Footwear 8%  Foot Locker 8% 11%                                                                                                                                                                                                                                                                                                                                                                                                                                                                                                                                                                                                                                                                                                                                                                                                                                                                                                                                                                                                                                                                                                                                                                                                                                                                                                                                                                                                                                                                                                                                                                                                                                                                                                                                                                                                                                                                                                                                                                                                                                                                |                             |         |     |
| allbirds 6%  DSW 8% 11%  Famous Footwear 8%  Foot Locker 8% 11%                                                                                                                                                                                                                                                                                                                                                                                                                                                                                                                                                                                                                                                                                                                                                                                                                                                                                                                                                                                                                                                                                                                                                                                                                                                                                                                                                                                                                                                                                                                                                                                                                                                                                                                                                                                                                                                                                                                                                                                                                                                                | Shoes                       |         |     |
| DSW 8% 11% Famous Footwear 8% Foot Locker 8% 11%                                                                                                                                                                                                                                                                                                                                                                                                                                                                                                                                                                                                                                                                                                                                                                                                                                                                                                                                                                                                                                                                                                                                                                                                                                                                                                                                                                                                                                                                                                                                                                                                                                                                                                                                                                                                                                                                                                                                                                                                                                                                               |                             | 6%      |     |
| Famous Footwear 8% Foot Locker 8% 11%                                                                                                                                                                                                                                                                                                                                                                                                                                                                                                                                                                                                                                                                                                                                                                                                                                                                                                                                                                                                                                                                                                                                                                                                                                                                                                                                                                                                                                                                                                                                                                                                                                                                                                                                                                                                                                                                                                                                                                                                                                                                                          |                             |         | 11% |
| Foot Locker 8% 11%                                                                                                                                                                                                                                                                                                                                                                                                                                                                                                                                                                                                                                                                                                                                                                                                                                                                                                                                                                                                                                                                                                                                                                                                                                                                                                                                                                                                                                                                                                                                                                                                                                                                                                                                                                                                                                                                                                                                                                                                                                                                                                             |                             |         |     |
|                                                                                                                                                                                                                                                                                                                                                                                                                                                                                                                                                                                                                                                                                                                                                                                                                                                                                                                                                                                                                                                                                                                                                                                                                                                                                                                                                                                                                                                                                                                                                                                                                                                                                                                                                                                                                                                                                                                                                                                                                                                                                                                                |                             |         | 11% |
|                                                                                                                                                                                                                                                                                                                                                                                                                                                                                                                                                                                                                                                                                                                                                                                                                                                                                                                                                                                                                                                                                                                                                                                                                                                                                                                                                                                                                                                                                                                                                                                                                                                                                                                                                                                                                                                                                                                                                                                                                                                                                                                                | Shoe Carnival               |         |     |