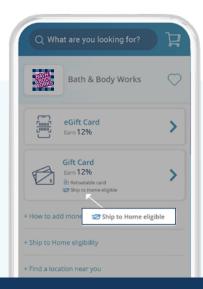

## **Featured brands**

Shop gift cards from 750+ brands and earn for your organization.

Thank you to the following brands for their support of organizations and communities across the U.S. Check out their ads in this year's Back to School Shopping Guide.

#### See all 750+ brands in the RaiseRight mobile app or at RaiseRight.com/Brands

The merchants represented are not sponsors or otherwise affiliated with RaiseRight. The logos and other identifying marks used are trademarks of and owned by each represented company and/or its affiliates. Please visit the company's website for additional terms and conditions.